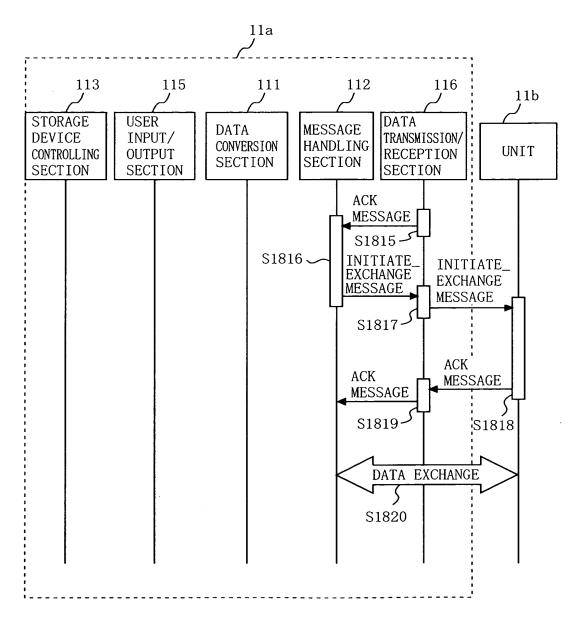

F I G. 2



F I G. 3

| DATA ID      | PUBLIC DATA ID        |      |
|--------------|-----------------------|------|
| DATA_ID-1111 | PUBLIC_DATA_ID-1111 ~ | D401 |
| DATA_ID-2222 | PUBLIC_DATA_ID-2222 - | D402 |
|              | • • •                 |      |

## F I G. 4



F I G. 5



F I G. 6



F I G. 7





6/27

F I G. 9



FIG. 10



FIG. 11



F I G. 12

| REGISTERING<br>UNIT ID | PUBLIC DATA ID        |       |
|------------------------|-----------------------|-------|
| CLIENT_ID-1111         | PUBLIC_DATA_ID-1111 ~ | D1201 |
| CLIENT_ID-2222         | PUBLIC_DATA_ID-2222 - | D1202 |
| •••                    | •••                   |       |

## F I G. 13



F I G. 14

•:



F I G. 15



FIG. 16



F I G. 17



F I G. 18



FIG. 19



FIG. 20



F I G. 21



FIG. 22



FIG. 23



FIG. 24



FIG. 25





F I G. 27



FIG. 28



FIG. 29

| LAST DATA<br>STORAGE<br>LOCATION        | ABC     | DEF     | CHI    |
|-----------------------------------------|---------|---------|--------|
| DATA LA RECEPTION ST RATE LC            | 216/216 | 250/250 | 72/130 |
| SUCCESS<br>PERCENTAGE                   | 100%    | 100%    | %02    |
| NUMBER OF<br>SUCCESSFUL<br>EXCHANGES    | ιΩ      | 3       | 2      |
| NUMBER OF<br>EXCHANGES                  | ιυ      | 3       | 1.0    |
| UNIT ID OF<br>THE OTHER<br>PARTY'S UNIT | C0001   | C0005   | 80000  |

F I G. 30



F I G. 31